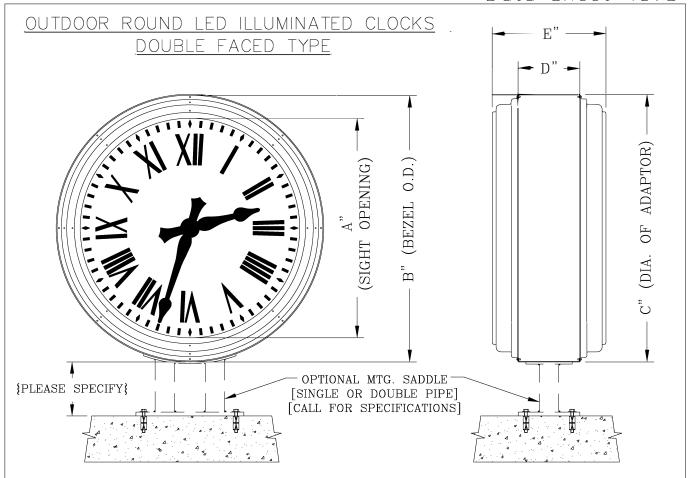

## **SPECIFICATIONS:**

Provide Style 63A(xx) Double Dial Exterior Clock(s) as manufactured by Electric Time Company, Inc., 97 West Street, Medfield, MA, USA (508)-359-4396/800-531-2562 FAX 508/359-4482 - <a href="http://www.electrictime.com">http://www.electrictime.com</a> - <a href="mailto:sales@electrictime.com">sales@electrictime.com</a> mailto:sales@electrictime.com. Clock to be Style 63A00 with LED edge lighting. Dial markings and hands to be selected by architect. Hands and dial markings to have a matte black painted finish. Background to have an off-white painted finish. Provide 99A-MI Automatic Tower Clock Control.

Specify (n) = quantity, and xx=size

| NOTE: SPECIFICATIONS SUBJECT TO CHANGE WITHOUT NOTICE |      |        |        |        |    |        |                  |
|-------------------------------------------------------|------|--------|--------|--------|----|--------|------------------|
| 63A00 SERIES - DOUBLE FACED CLOCKS                    |      |        |        |        |    |        |                  |
| STYLE                                                 | SIZE | A"     | В"     | C"     | D" | E"     | SHIPPING<br>LBS. |
| 63A18                                                 | 18   | 18     | 23-1/8 | 23-3/8 | 8  | 13-1/4 | 75#              |
| 63A24                                                 | 24   | 24     | 29-1/4 | 29-1/2 | 10 | 15-1/4 | 100#             |
| 63A30                                                 | 30   | 28-1/2 | 34-1/2 | 34-3/4 | 10 | 16-3/4 | 150#             |
| 63A36                                                 | 36   | 34-1/2 | 40-1/4 | 40-1/2 | 9  | 15-3/4 | 185#             |
| 63A42                                                 | 42   | 41     | 46-7/8 | 47-1/8 | 9  | 15-3/4 | 225#             |
| 63A54                                                 | 54   | 54     | 65     | 65-1/2 | 9  | 18-3/8 | 350#             |